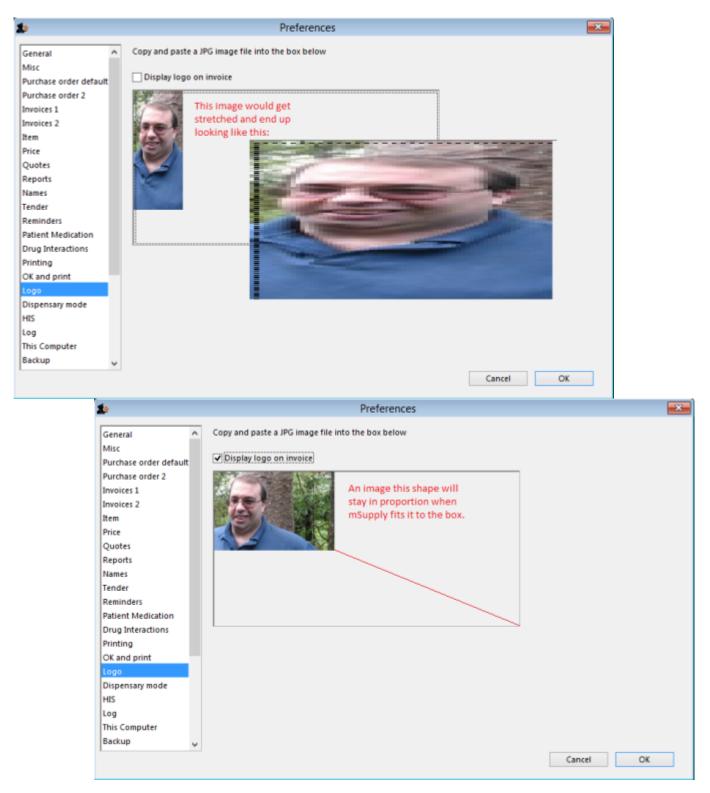

## Entering a new Logo

Select *File>Preferences*. On the left hand side choose *Logo*.

If you want this logo to be printed on invoices then tick the box.

Copy your image onto your clipboard (control+c) and paste into the area provided (control+v). Be careful to use an image of the aspect ratio 16:10 (16 wide to 10 high) as mSupply will stretch the image to fill the available area.