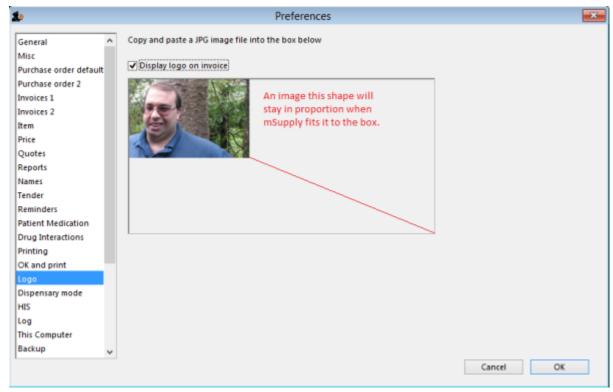

## **Entering a new Logo**

Select File>Preferences. On the left hand side choose Logo.

If you want this logo to be printed on invoices then tick the box.

Copy your image onto your clipboard (control+c) and paste into the area provided (control+v). Be careful to use an image of the aspect ratio 16:10 (16 wide to 10 high) as mSupply will stretch the image to fill the available area.