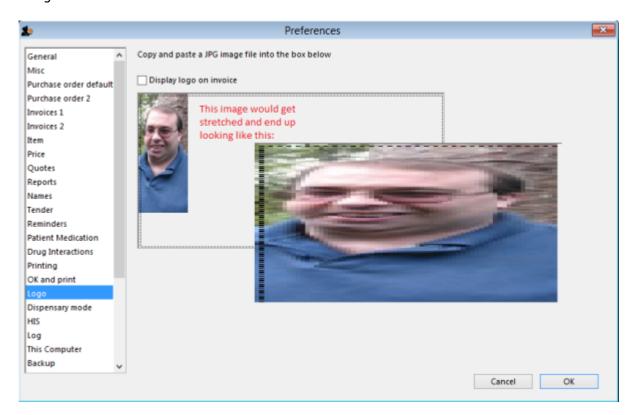

## **Entering a new Logo**

Select File>Preferences. On the left hand side choose Logo.

If you want this logo to be printed on invoices then tick the box.

Copy your image onto your clipboard (control+c) and paste into the area provided (control+v). Be careful to use an image of the aspect ratio 16:10 (16 wide to 10 high) as mSupply will stretch the image to fill the available area.