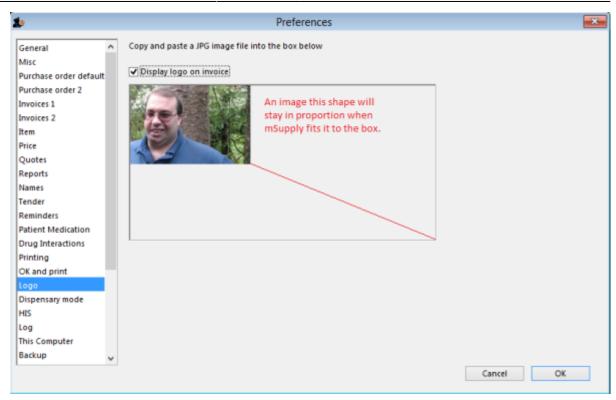

Select *File>Preferences*. On the left hand side choose *Logo*.

If you want this logo to be printed on invoices then tick the box.

Copy your image onto your clipboard (control+c) and paste into the area provided (control+v). Be careful to use an image of the aspect ratio 16:10 (16 wide to 10 high) as mSupply will stretch the image to fill the available area.