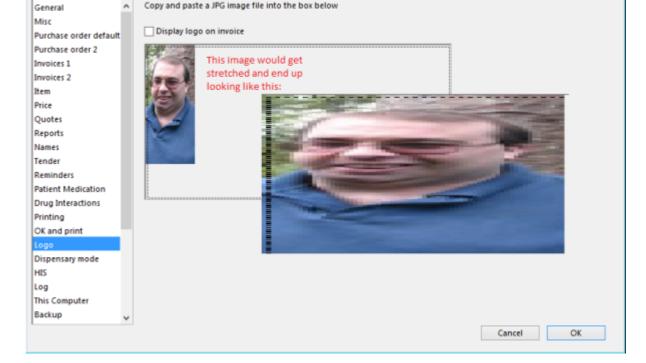

Select *File>Preferences*. On the left hand side choose *Logo*.

If you want this logo to be printed on invoices then tick the box.

Copy your image onto your clipboard (control+c) and paste into the area provided (control+v). Be careful to use an image of the aspect ratio 16:10 (16 wide to 10 high) as mSupply will stretch the image to fill the available area.