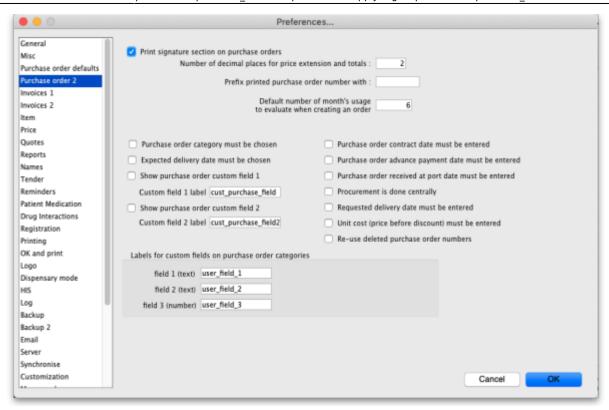

# Purchase order 2 tab

## Print signature section on purchase orders

When this box is checked a section will be printed on Purchase Orders that shows the authorising officer(s) and includes a space for signatures. This is applicable if you print Purchase Orders and post them to suppliers, but should most likely be turned off if you send Purchase Orders via email.

## Number of decimal places for price

This field allows you to specify the number of decimal places that may be entered in the price field on Purchase Orders. This will override the currency format setting in the Misc tab only for the price field on Purchase Orders.

# Prefix printed purchase order number with

Enter any required prefix in this field

# Default number of days usage to evaluate when creating an order

Enter the number of days to "look back" when evaluating each item's usage to calculate the amount of stock needed. Entering a higher number will give a better long term average, but will mean that orders take longer to create.

#### Purchase order category must be chosen

Check if you need a Purchase order category to be chosen on every purchase order.

#### Expected delivery date must be chosen

Check if required, leave unchecked if not.

#### Show purchase order custom field

Check this box if you would like an extra field added that you can customise and use for your own purposes.

The space below this check box is for you to enter the name of your custom field.

#### Purchase order contract date must be entered

If you require this information on your purchase orders then check this box - this will force users to enter it when a purchase order is created.

#### Purchase order advance payment date must be entered

If you check this, the **Advance paid** field must be completed when a purchase order is created - a user will not be able to save a purchase order without entering it.

## Purchase order received at port date must be entered

If you check this, the **Received at port** field must be completed when a purchase order is created - a user will not be able to save a purchase order without entering it.

#### **Procurement is done centrally**

This option is only relevant for a synchronised system (refer Remote Synchronisation). If you select this option, purchase orders for stores on sync satellites can only be prepared, confirmed and finalised on the sync primary. There is a work-around if you need some stores on some sync satellites to do their own purchase orders. For help with setting that up, contact support@msupply.org.nz.

## Requested delivery date must be entered

If this is checked, the requested delivery date (RDD) on the purchase order must be entered before you can add lines to it. RDDs must also be entered for each line. If unchecked, entering a requested delivery date is optional.

#### Unit cost (price before discount) must be entered

If this is checked, the *Price before discount* field must be entered for every purchase order line. If unchecked, entering it is optional.

## Re-use deleted purchase order numbers

If this is checked, the numbers of deleted purchase orders will be re-used on the next new purchase orders created. For example, if I delete purchase orders 7 and 10, the next purchase order to be created will be given the number 7 and the second to be created will be given the number 10.

## Labels for custom fields on purchase order categories

Fields 1 and 2 accept text entries, field 3 accepts numeric entries. The use of these fields is optional.

Previous: 13.01. General preferences | | Next: 13.03. Invoice preferences