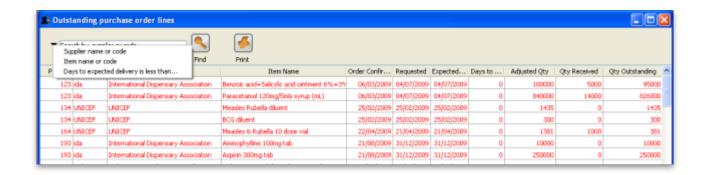

## **Show outstanding Purchase Order lines....**

Choosing this menu item displays a list of all lines outstanding on all confirmed Purchase Orders.

## Using the find box

In the toolbar there is a field to enter searches. To the left of the field you can choose from the drop down list what to search for.

You can restrict the list displayed to a single supplier, to a single item, or to items whose delivery is expected within a specific number of days.note that the search excludes finalised orders.

Double click on a line to display the Purchase Order containing that line

From:

https://docs.msupply.org.nz/ - mSupply documentation wiki

Permanent link:

https://docs.msupply.org.nz/purchasing:managing purchase orders?rev=1330305245