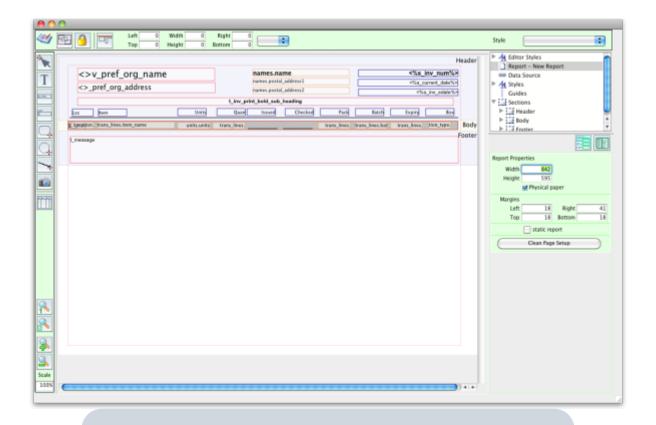

## 16.12. The PagePro report editor

- As of version 3.03 mSupply includes the PagePro report editor.
- The graphic below shows the standard mSupply pick list being edited in PagePro.
- It gives almost unlimited customisation possibilities for forms and reports.