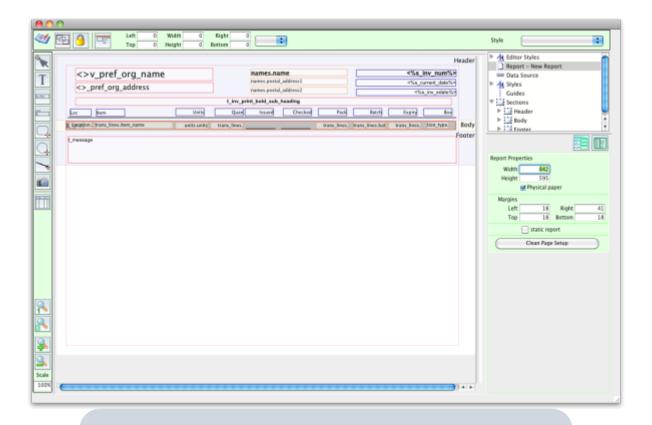

## 11.12. PagePro report editor

- As of version 3.03 mSupply includes the PagePro report editor.
- The graphic below shows the standard mSupply pick list being edited in PagePro.
- It gives almost unlimited customisation possibilities for forms and reports.

Due to security issues, report customisation via PagePro can only be done by Sustainable Solutions. Contact us for more details

Previous: 11.11. Custom reporting tutorial | | Next: 12. Barcode Scanners