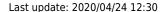

You can access the reports from the *Reports > Requisitions* menu option of by clicking on the *Requisitions* option on the Reports tab of the navigator:

Whichever way you choose, the requisition report options filter is displayed:

Use the **Report type** drop down list to select which type of report you would like: Grouped by item or grouped by customer.

The **Requisition filter** settings enable you to select which requisitions you want to include in the reports, based on their entry date (this month so far is set by default but note the quick date selection drop down list and the date pickers to enable quick selection of reporting dates) or status.

If you leave the **Include lines that have been fully supplied** checkbox unchecked, the report will only include lines where not all the stock requested has been sent to the customer i.e. outstanding requisition lines only. If you check the checkbox, all requisition lines will be included in the report.

The **Item filter** section allows you to select which items will appear in the report (only requisition lines for items matching these filters will be included in the report. If you don't set any of these, there will be no filtering by item.

Finally, the **Requisition customer filter** section allows you to select the customers whose requisitions will be included in the report. If you don't set anything in this section, requisitions for all customers will be included in the report.