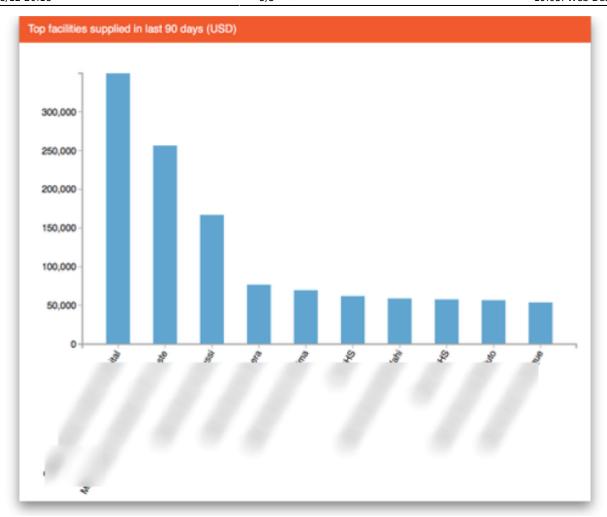

Last update: 2018/05/14 04:19

The dashboard works just as well on a tablet or your phone, but the different "pages" will be at the top of your screen, not on the left.

There are several very useful reports on the dashboard, helping you to keep up to date with current stock levels and much, much more. And, if one of the standard reports doesn't give you what you want then it's fairly simple to create a new one from scratch or by duplicating and editing an existing one (see Setting up dashboards). Below are just a few examples of the kinds of reports the dashboard can show for you: