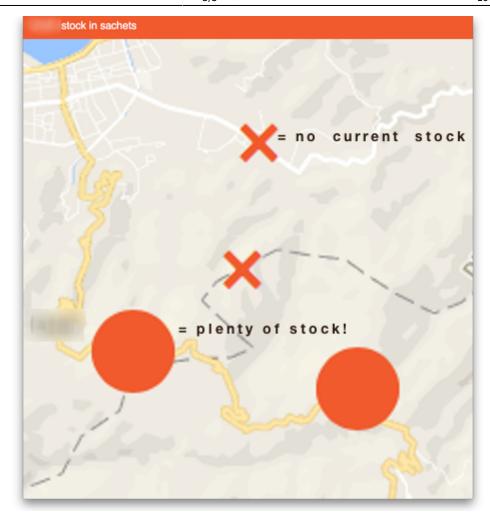

Last update: 2018/05/14 04:19

The dashboard works just as well on a tablet or your phone, but the different "pages" will be at the top of your screen, not on the left.

There are several very useful reports on the dashboard, helping you to keep up to date with current stock levels and much, much more. And, if one of the standard reports doesn't give you what you want then it's fairly simple to create a new one from scratch or by duplicating and editing an existing one (see Setting up dashboards). Below are just a few examples of the kinds of reports the dashboard can show for you: