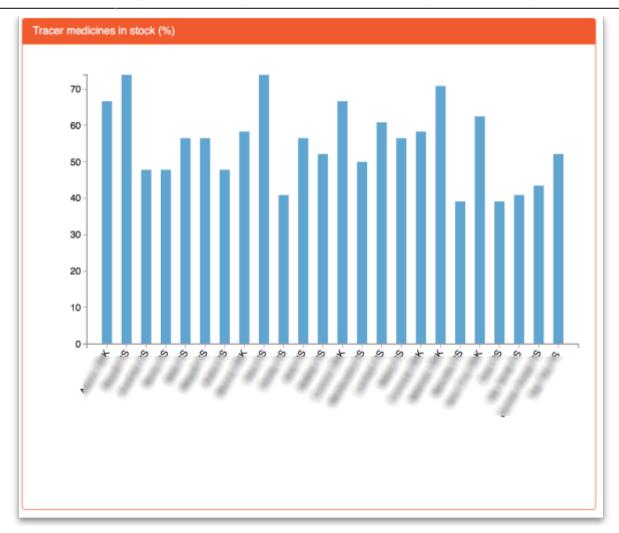

Last update: 2018/05/14 04:19

The dashboard works just as well on a tablet or your phone, but the different "pages" will be at the top of your screen, not on the left.

There are several very useful reports on the dashboard, helping you to keep up to date with current stock levels and much, much more. And, if one of the standard reports doesn't give you what you want then it's fairly simple to create a new one from scratch or by duplicating and editing an existing one (see Setting up dashboards). Below are just a few examples of the kinds of reports the dashboard can show for you: