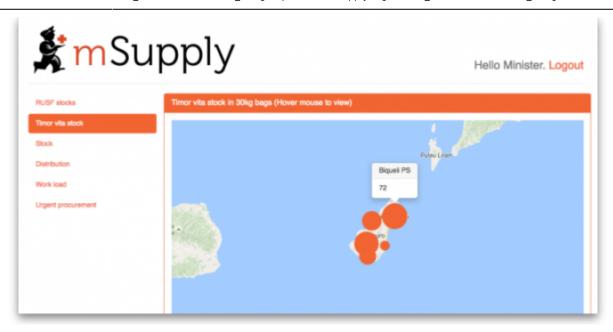

Last update: 2018/05/14 04:19

The dashboard works just as well on a tablet or your phone, but the different "pages" will be at the top of your screen, not on the left.

There are several very useful reports on the dashboard, helping you to keep up to date with current stock levels and much, much more. And, if one of the standard reports doesn't give you what you want then it's fairly simple to create a new one from scratch or by duplicating and editing an existing one (see Setting up dashboards). Below are just a few examples of the kinds of reports the dashboard can show for you: