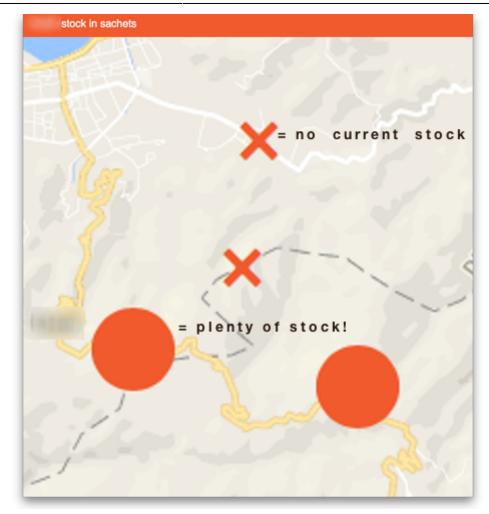

Last update: 2019/09/24 09:20

The dashboard works just as well on a tablet or your phone, but the different "pages" will be at the top of your screen, not on the left.

There are several very useful reports on the dashboard, helping you to keep up to date with current stock levels and much, much more. And, if one of the standard reports doesn't give you what you want then it's fairly simple to create a new one from scratch or by duplicating and editing an existing one (see Setting up dashboards). Below are just a few examples of the kinds of reports the dashboard can show for you: