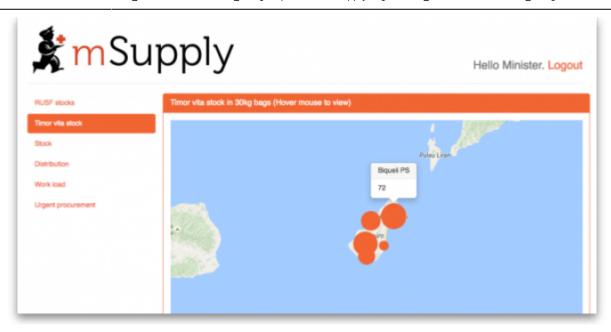

Last update: 2019/09/24 09:20

The dashboard works just as well on a tablet or your phone, but the different "pages" will be at the top of your screen, not on the left.

There are several very useful reports on the dashboard, helping you to keep up to date with current stock levels and much, much more. And, if one of the standard reports doesn't give you what you want then it's fairly simple to create a new one from scratch or by duplicating and editing an existing one (see Setting up dashboards). Below are just a few examples of the kinds of reports the dashboard can show for you: