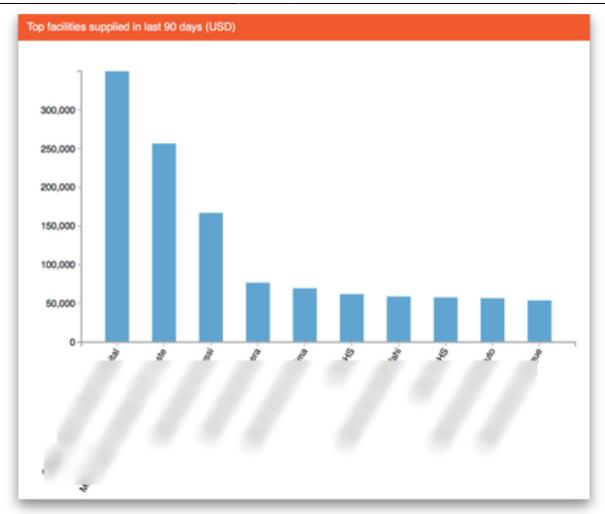

Last update: 2019/09/24 09:20

The dashboard works just as well on a tablet or your phone, but the different "pages" will be at the top of your screen, not on the left.

There are several very useful reports on the dashboard, helping you to keep up to date with current stock levels and much, much more. And, if one of the standard reports doesn't give you what you want then it's fairly simple to create a new one from scratch or by duplicating and editing an existing one (see Setting up dashboards). Below are just a few examples of the kinds of reports the dashboard can show for you: