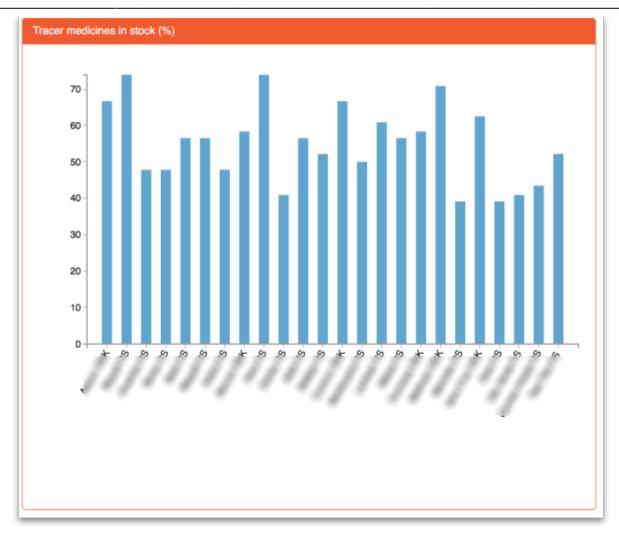

Last update: 2019/09/24 09:20

The dashboard works just as well on a tablet or your phone, but the different "pages" will be at the top of your screen, not on the left.

There are several very useful reports on the dashboard, helping you to keep up to date with current stock levels and much, much more. And, if one of the standard reports doesn't give you what you want then it's fairly simple to create a new one from scratch or by duplicating and editing an existing one (see Setting up dashboards). Below are just a few examples of the kinds of reports the dashboard can show for you: