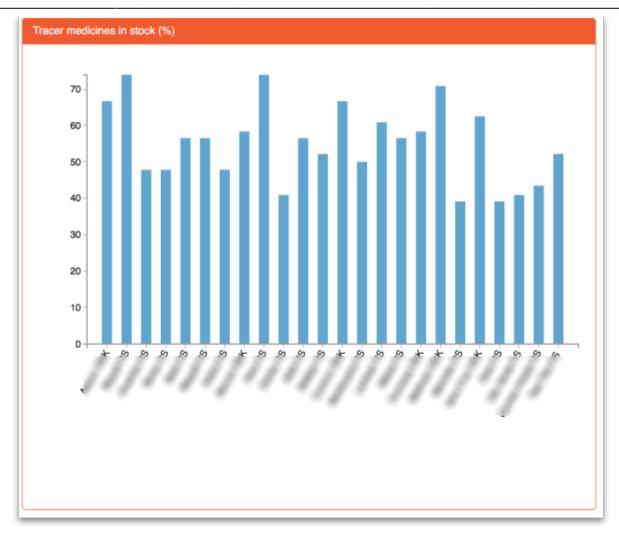

Last update: 2019/10/03 04:12

The dashboard works just as well on a tablet or your phone, but the different "pages" will be at the top of your screen, not on the left.

There are several very useful reports on the dashboard, helping you to keep up to date with current stock levels and much, much more. And, if one of the standard reports doesn't give you what you want then it's fairly simple to create a new one from scratch or by duplicating and editing an existing one (see Setting up dashboards). Below are just a few examples of the kinds of reports the dashboard can show for you: