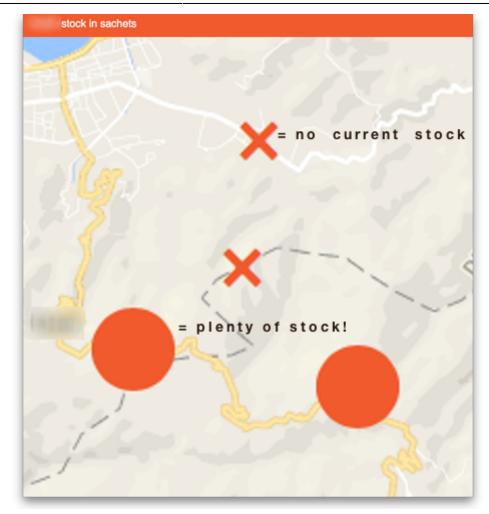

Last update: 2019/10/03 04:12

The dashboard works just as well on a tablet or your phone, but the different "pages" will be at the top of your screen, not on the left.

There are several very useful reports on the dashboard, helping you to keep up to date with current stock levels and much, much more. And, if one of the standard reports doesn't give you what you want then it's fairly simple to create a new one from scratch or by duplicating and editing an existing one (see Setting up dashboards). Below are just a few examples of the kinds of reports the dashboard can show for you: