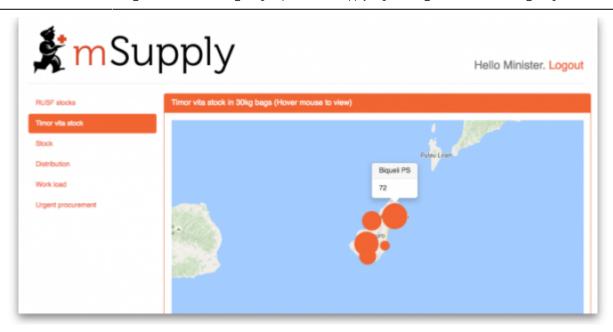

Enter your normal mSupply login username and password and click on the *Log in* button.

You will be taken to your dashboard which will show the first "page" or tab set up for you by default. You can click on other tabs at the left of the screen (if they have been set up for you) to see other reports:

Last update: 2019/10/03 04:12

The dashboard works just as well on a tablet or your phone, but the different "pages" will be at the top of your screen, not on the left.

There are several very useful reports on the dashboard, helping you to keep up to date with current stock levels and much, much more. And, if one of the standard reports doesn't give you what you want then it's fairly simple to create a new one from scratch or by duplicating and editing an existing one (see Setting up dashboards). Below are just a few examples of the kinds of reports the dashboard can show for you: