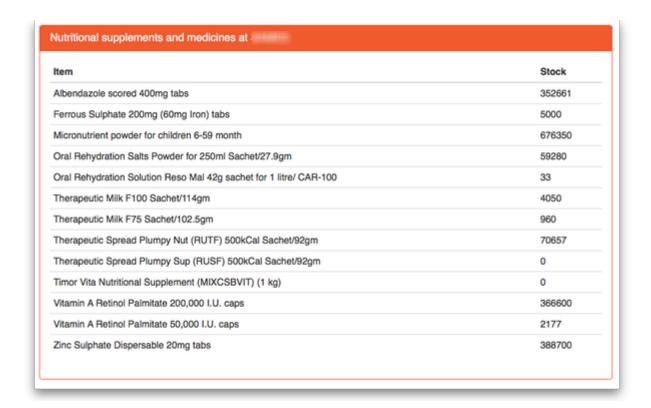

Last update: 2019/12/18 21:37

The dashboard works just as well on a tablet or your phone, but the different "pages" will be at the top of your screen, not on the left.

There are several very useful reports on the dashboard, helping you to keep up to date with current stock levels and much, much more. And, if one of the standard reports doesn't give you what you want then it's fairly simple to create a new one from scratch or by duplicating and editing an existing one (see Setting up dashboards). Below are just a few examples of the kinds of reports the dashboard can show for you: