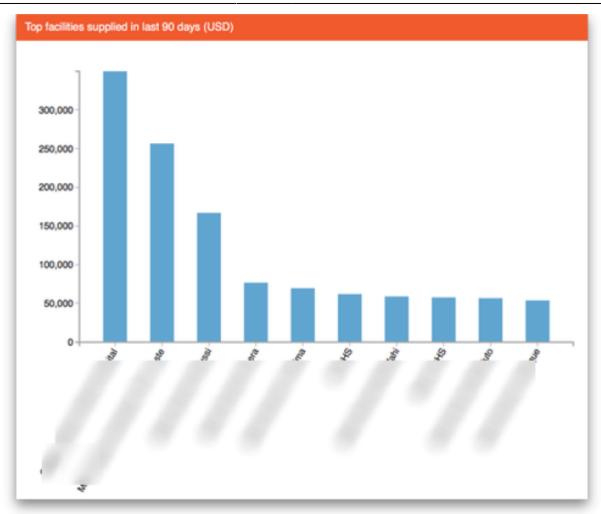

Last update: 2019/12/18 21:37

The dashboard works just as well on a tablet or your phone, but the different "pages" will be at the top of your screen, not on the left.

There are several very useful reports on the dashboard, helping you to keep up to date with current stock levels and much, much more. And, if one of the standard reports doesn't give you what you want then it's fairly simple to create a new one from scratch or by duplicating and editing an existing one (see Setting up dashboards). Below are just a few examples of the kinds of reports the dashboard can show for you:

2025/08/12 19:56 3/5 19.05. Web Dashboard

2025/08/12 19:56 5/5 19.05. Web Dashboard

Total stock value at (1111113 (8) 8,773,335 USD

Previous: 16.04. mSupply customer web interface: guide for customers | | Next: 16.06.