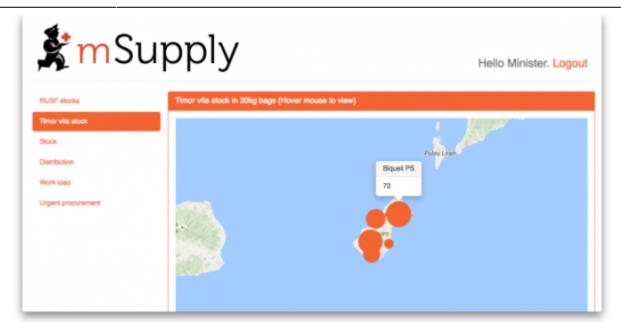

Enter your normal mSupply login username and password and click on the *Log in* button.

You will be taken to your dashboard which will show the first "page" or tab set up for you by default. You can click on other tabs at the left of the screen (if they have been set up for you) to see other reports:

Last update: 2019/12/18 21:37

The dashboard works just as well on a tablet or your phone, but the different "pages" will be at the top of your screen, not on the left.

There are several very useful reports on the dashboard, helping you to keep up to date with current stock levels and much, much more. And, if one of the standard reports doesn't give you what you want then it's fairly simple to create a new one from scratch or by duplicating and editing an existing one (see Setting up dashboards). Below are just a few examples of the kinds of reports the dashboard can show for you: