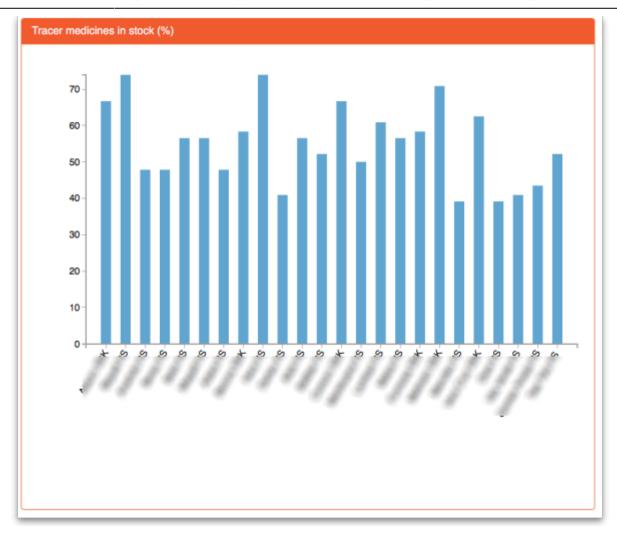

Last update: 2019/12/18 21:37

The dashboard works just as well on a tablet or your phone, but the different "pages" will be at the top of your screen, not on the left.

There are several very useful reports on the dashboard, helping you to keep up to date with current stock levels and much, much more. And, if one of the standard reports doesn't give you what you want then it's fairly simple to create a new one from scratch or by duplicating and editing an existing one (see Setting up dashboards). Below are just a few examples of the kinds of reports the dashboard can show for you:

2025/08/12 19:56 3/5 19.05. Web Dashboard

2025/08/12 19:56 5/5 19.05. Web Dashboard

Total stock value at (1111113 (8) 8,773,335 USD

Previous: 16.04. mSupply customer web interface: guide for customers | | Next: 16.06.