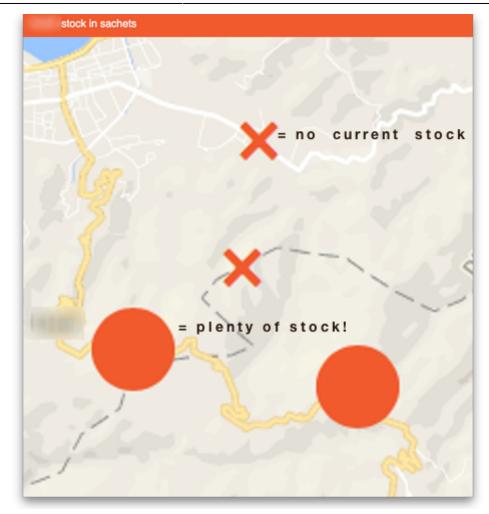

Last update: 2019/12/18 21:37

The dashboard works just as well on a tablet or your phone, but the different "pages" will be at the top of your screen, not on the left.

There are several very useful reports on the dashboard, helping you to keep up to date with current stock levels and much, much more. And, if one of the standard reports doesn't give you what you want then it's fairly simple to create a new one from scratch or by duplicating and editing an existing one (see Setting up dashboards). Below are just a few examples of the kinds of reports the dashboard can show for you: