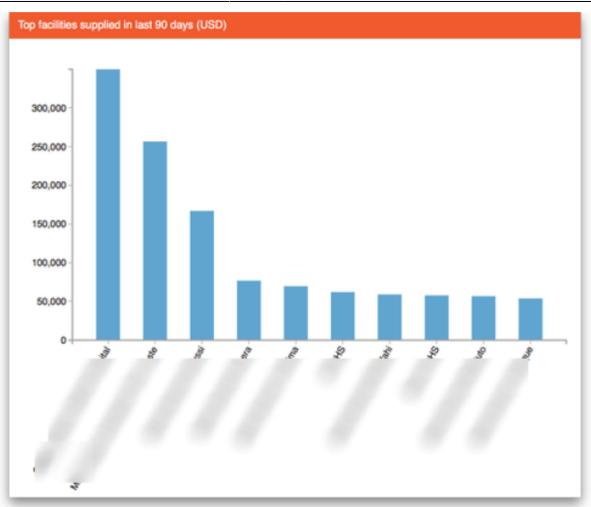

The dashboard works just as well on a tablet or your phone, but the different "pages" will be at the top of your screen, not on the left.

There are several very useful reports on the dashboard, helping you to keep up to date with current stock levels and much, much more. And, if one of the standard reports doesn't give you what you want then it's fairly simple to create a new one from scratch or by duplicating and editing an existing one (see Setting up dashboards). Below are just a few examples of the kinds of reports the dashboard can show for you: