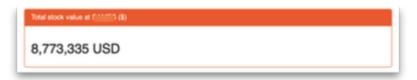

The dashboard works just as well on a tablet or your phone, but the different "pages" will be at the top of your screen, not on the left.

There are several very useful reports on the dashboard, helping you to keep up to date with current stock levels and much, much more. And, if one of the standard reports doesn't give you what you want then it's fairly simple to create a new one from scratch or by duplicating and editing an existing one (see Setting up dashboards). Below are just a few examples of the kinds of reports the dashboard can show for you: