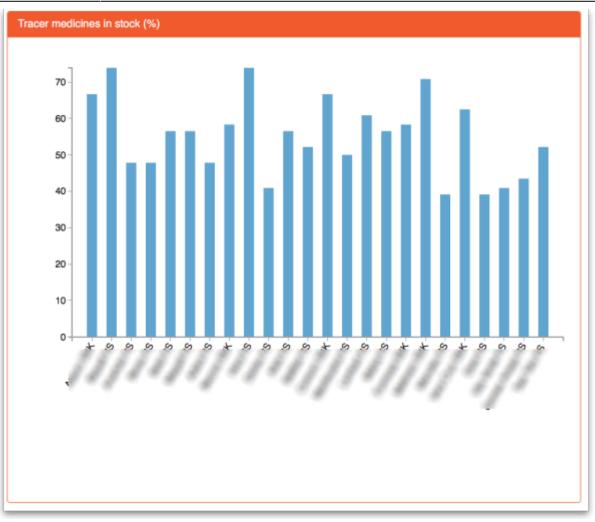

The dashboard works just as well on a tablet or your phone, but the different "pages" will be at the top of your screen, not on the left.

There are several very useful reports on the dashboard, helping you to keep up to date with current stock levels and much, much more. And, if one of the standard reports doesn't give you what you want then it's fairly simple to create a new one from scratch or by duplicating and editing an existing one (see Setting up dashboards). Below are just a few examples of the kinds of reports the dashboard can show for you: