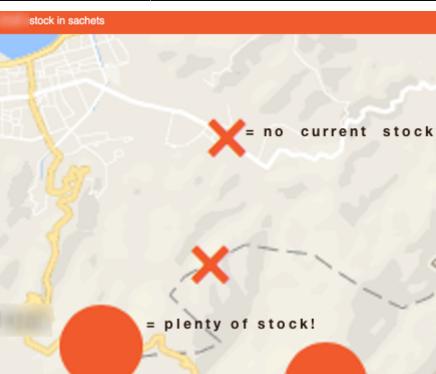

The dashboard works just as well on a tablet or your phone, but the different "pages" will be at the top of your screen, not on the left.

There are several very useful reports on the dashboard, helping you to keep up to date with current stock levels and much, much more. And, if one of the standard reports doesn't give you what you want then it's fairly simple to create a new one from scratch or by duplicating and editing an existing one (see Setting up dashboards). Below are just a few examples of the kinds of reports the dashboard can show for you: