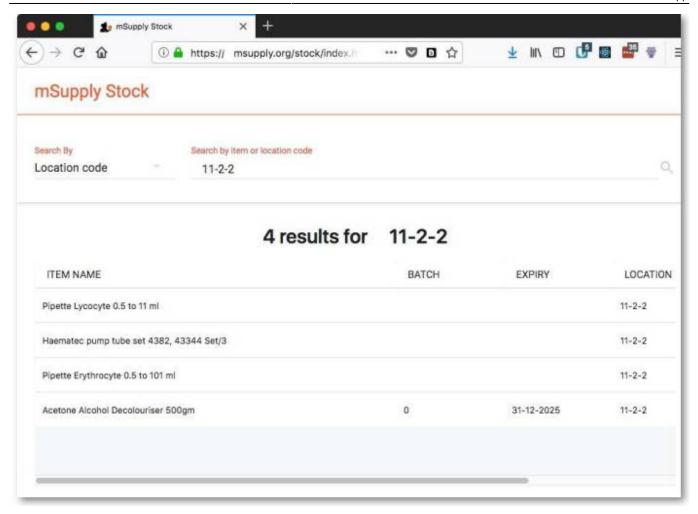

And this is an example of a search by stock location code:

https://docs.msupply.org.nz/ Printed on 2025/08/13 13:34

2025/08/13 13:34 3/3 19.08. Stock web app

Previous: mSupply mobile API Next: Miscellaneous topics