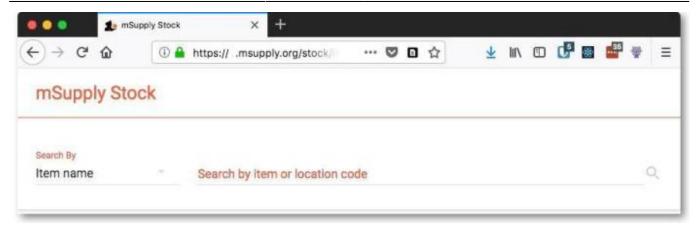

## This is the screen you will see:

Type in your normal mSupply username and you normal mSupply password and click on the **Login** button to move to the search screen:

You can either search by item name or stock location code - select "Location code" instead of "Item name" in the screenshot above to search by location code. mSupply will search for stock belonging to items with names or in locations with codes that **begin with** what you type in the "Search by item or location code" field shown in the screenshot. When you have entered the text to search for, click on the magnifying glass icon to make the search. The results are displayed below the search filter, as shown in this screenshot: