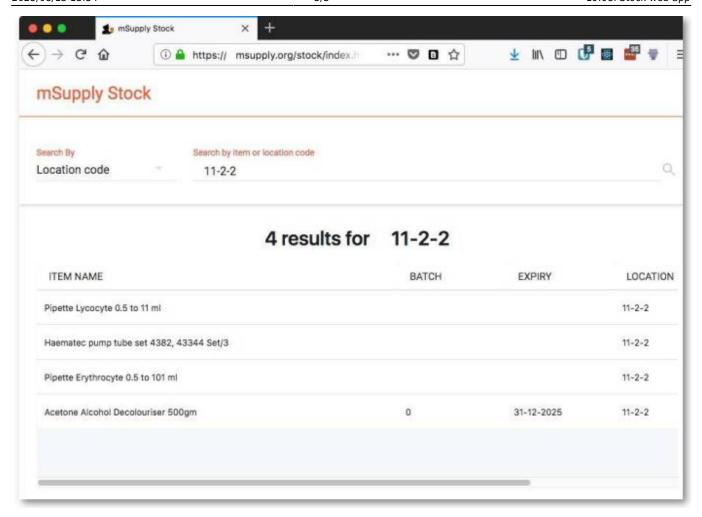

And this is an example of a search by stock location code:

https://docs.msupply.org.nz/ Printed on 2025/08/13 13:34

2025/08/13 13:34 3/3 19.08. Stock web app

Previous: mSupply mobile API Next: Miscellaneous topics