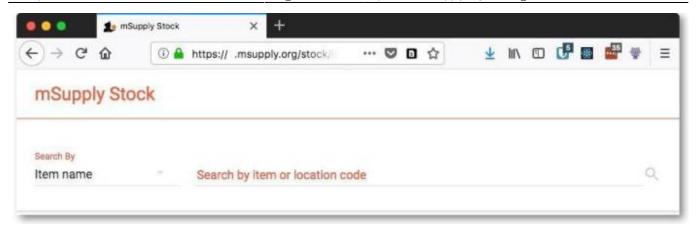

## This is the screen you will see:

Type in your normal mSupply username and you normal mSupply password and click on the **Login** button to move to the search screen:

You can either search by item name or stock location code - select "Location code" instead of "Item name" in the screenshot above to search by location code. mSupply will search for stock belonging to items with names or in locations with codes that **begin with** what you type in the "Search by item or location code" field shown in the screenshot. When you have entered the text to search for, click on the magnifying glass icon to make the search. The results are displayed below the search filter, as shown in this screenshot: