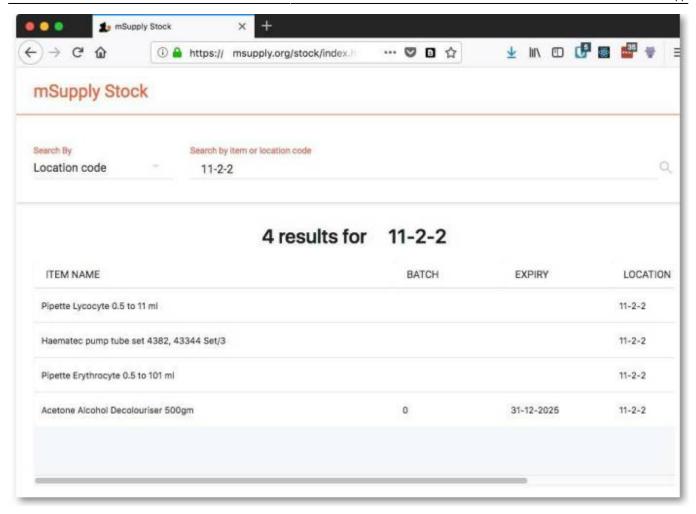

And this is an example of a search by stock location code:

https://docs.msupply.org.nz/ Printed on 2025/08/13 13:34

2025/08/13 13:34 3/3 19.08. Stock web app

Previous: 16.07. The online catalogue | | Next: 16.09. mSupply mobile API