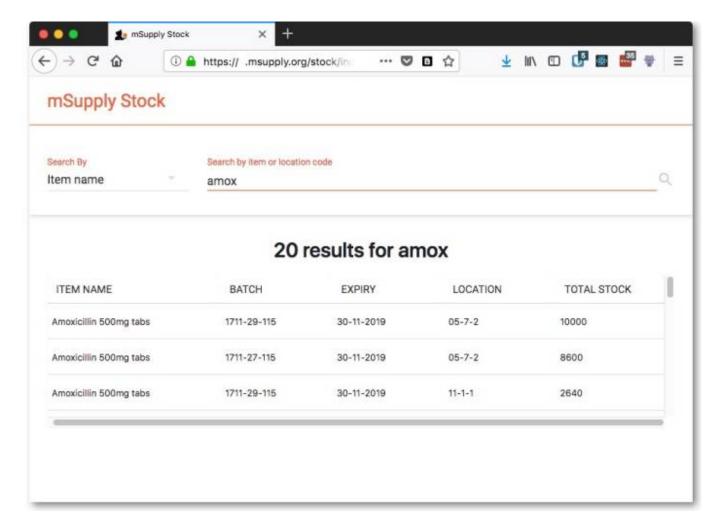

## This is the screen you will see:

Type in your normal mSupply username and you normal mSupply password and click on the **Login** button to move to the search screen:

You can either search by item name or stock location code - select "Location code" instead of "Item name" in the screenshot above to search by location code. mSupply will search for stock belonging to items with names or in locations with codes that **begin with** what you type in the "Search by item or location code" field shown in the screenshot. When you have entered the text to search for, click on the magnifying glass icon to make the search. The results are displayed below the search filter, as shown in this screenshot: