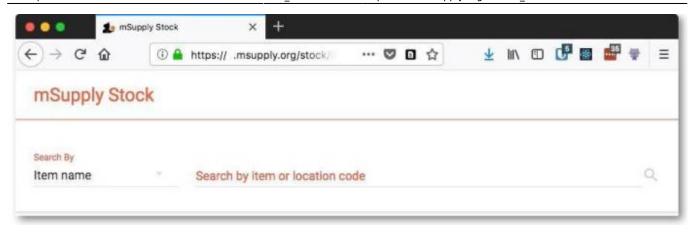

## This is the screen you will see:

Type in your normal mSupply username and you normal mSupply password and click on the **Login** button to move to the search screen:

You can either search by item name or stock location code - select "Location code" instead of "Item name" in the screenshot above to search by location code. mSupply will search for stock belonging to items with names or in locations with codes that **begin with** what you type in the "Search by item or location code" field shown in the screenshot. When you have entered the text to search for, click on the magnifying glass icon to make the search. The results are displayed below the search filter, as shown in this screenshot: