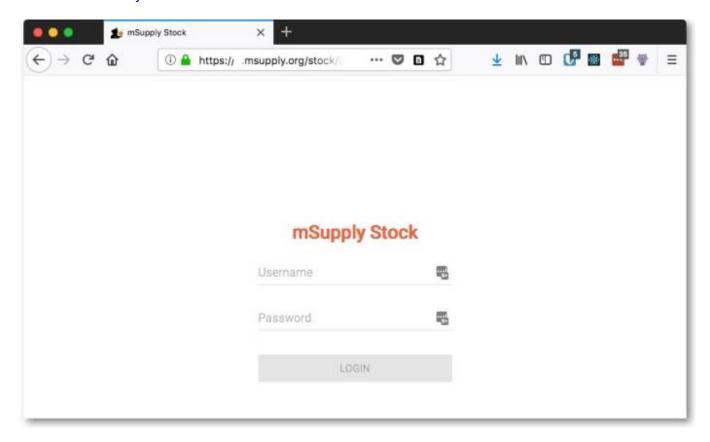

## This is the screen you will see:

Type in your normal mSupply username and you normal mSupply password and click on the **Login** button to move to the search screen:

You can either search by item name or stock location code - select "Location code" instead of "Item name" in the screenshot above to search by location code. mSupply will search for stock belonging to items with names or in locations with codes that **begin with** what you type in the "Search by item or location code" field shown in the screenshot. When you have entered the text to search for, click on the magnifying glass icon to make the search. The results are displayed below the search filter, as shown in this screenshot: