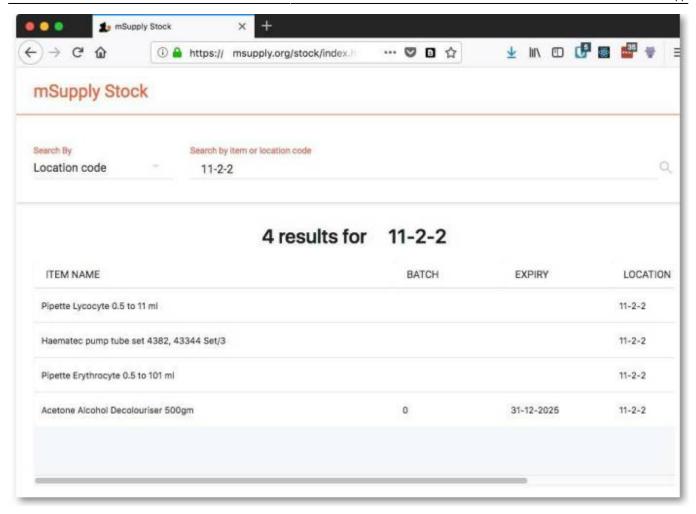

And this is an example of a search by stock location code:

https://docs.msupply.org.nz/ Printed on 2025/08/13 13:34

2025/08/13 13:34 3/3 19.08. Stock web app

Previous: 16.07. Online catalogue | | Next: 16.09. mSupply mobile API