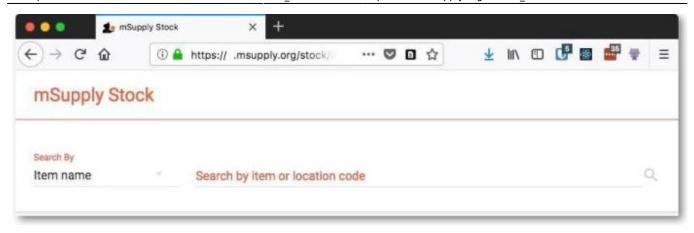

## This is the screen you will see:

Type in your normal mSupply username and you normal mSupply password and click on the **Login** button to move to the search screen:

You can either search by item name or stock location code - select "Location code" instead of "Item name" in the screenshot above to search by location code. mSupply will search for stock belonging to items with names or in locations with codes that **begin with** what you type in the "Search by item or location code" field shown in the screenshot. When you have entered the text to search for, click on the magnifying glass icon to make the search. The results are displayed below the search filter, as shown in this screenshot: