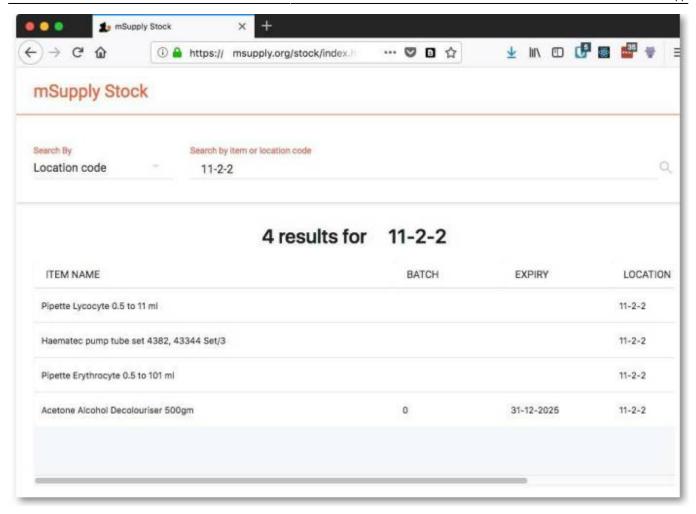

And this is an example of a search by stock location code:

https://docs.msupply.org.nz/ Printed on 2025/08/13 13:34

2025/08/13 13:34 3/3 19.08. Stock web app

Previous: 16.07. Online catalogue | | Next: 16.09. mSupply Mobile API